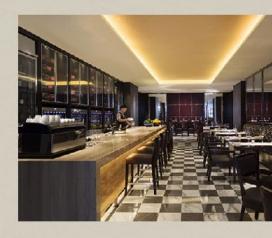

#### http://www.tasteofjw.com

JW MARRIOTT

Sicilian-born Chef Luca captivated his guests with a spectacular show of food and art at 'Taste the Art' held at the Casalingo Italian restaurant. Using the table as a canvas and ingredients as his stencils, Chef Luca created a myriad of components, featuring appetising dishes such as salmon tartare and buffalo cheese. Guests embarked on a mesmerizing culinary trip, savouring on a mélange of colourful sauces and textures scattered throughout the surface of a table.

#### CASALINGO

With the concept of "Uniquely Crafted Italian", Casalingo aims to provide the best Italian cuisine in Beiling. A unique interactive colour coded wine and food pairing system featuring a seasonal menu and a wide selection of wines offers quests a sensational fining experience.