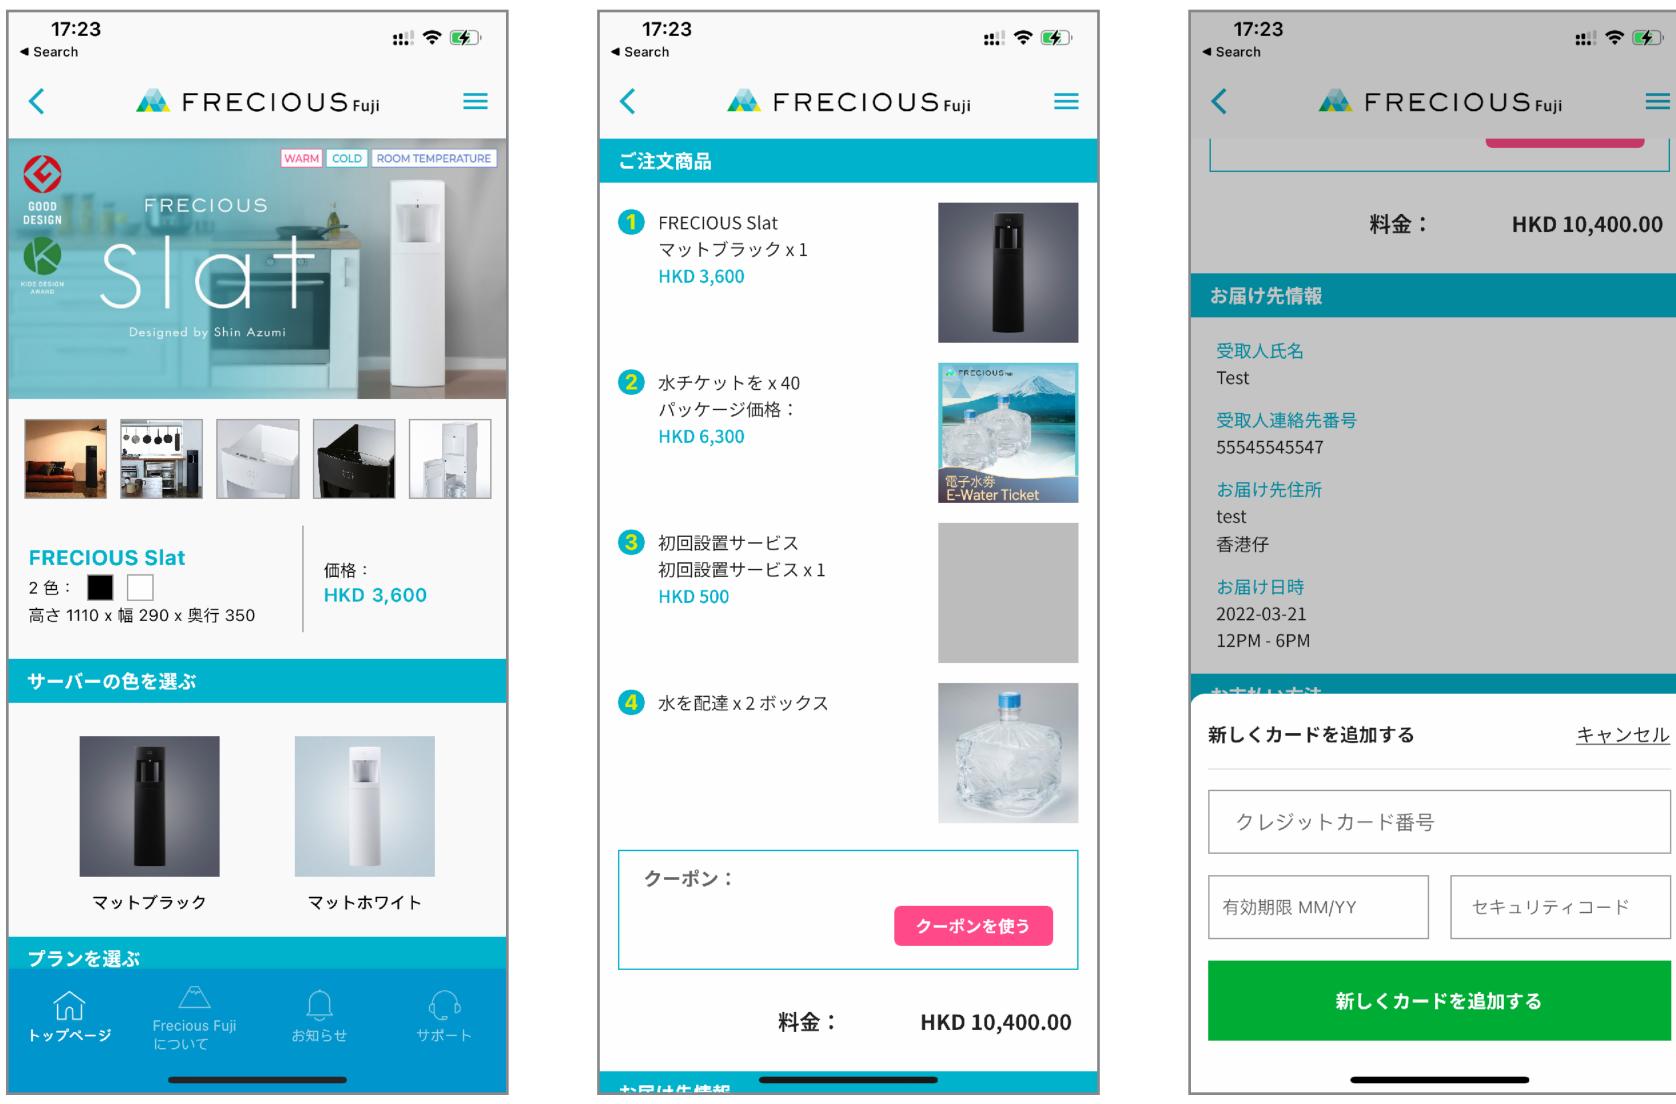

<del>\$300 **\$240** 基本足部按摩</del>

Booking - Check A...

- The Right Spot  $\heartsuit$ 

服務分類

享受正宗的泰式按摩不一定只能在泰疆,在 香港油廊地中也可以喔!Nutrislim 正正是 把傳統泰式按摩 14px Regular

12px Regular 85 Treatment

16px Bold

Mobile App allowing customers to order water dispenser, virtual water ticket and request for water delivery. Reseller program for distributors and dealers to sell dispenser for commission.