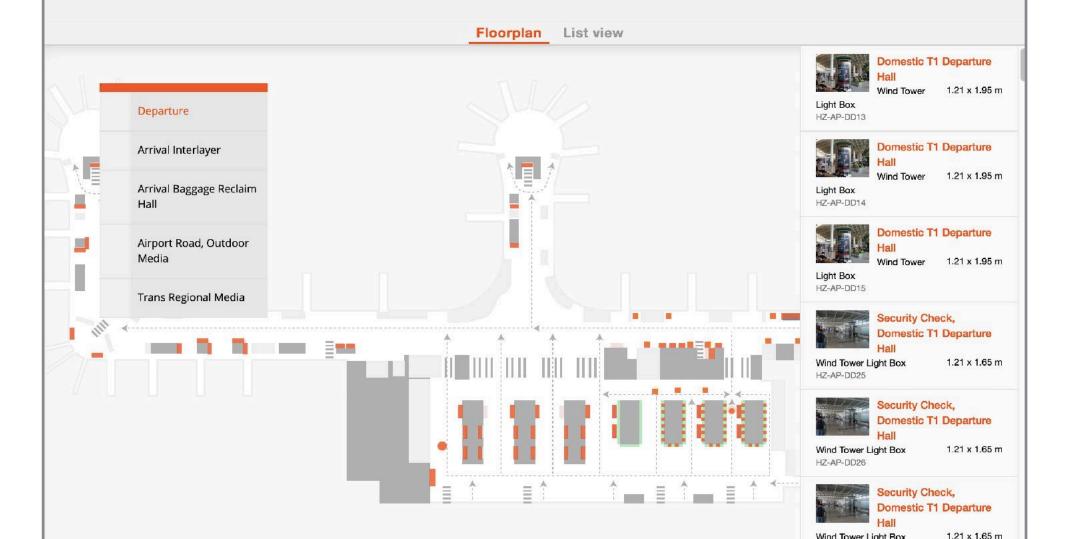

#### Hangzhou Xiaoshan International Airport

Hangzhou Xiaoshan International Airport located at Zhejiang province east of Hangzhou city. It is China' s important Trunk Airport, international scheduled airport, Zhejiang's first aviation gateway. 2014 Xiaoshan Airport routes reaches 86 cities in Mainland China, 35 international and regional cites. Established Hangzhou as centre, domestic covered, connecting South East Asia, Europe, U.S.A. and Africa 's passenger and cargo airway network.

249K

31.595M

11.4% aircrafts movement/year passengers' trip/year passenger traffic growth

# Web-based outdoor media management system - launched on Dec 2017.

| ASIARAY360 / BACKSTAGE CONT    | ROL PANEL Dashboard Location Manager - Media Manager - Security Setting -                    | ENGLISH 👻 admin 👻          | ASIARAY360 / BACKSTAGE COM                 | NTROL PANEL Dashboard Loca                   | ition Manager Y Media M | <mark>4anager</mark> ∽ Security Settir | ng 🗸                                          |             | ENGLISH 👻 admin    |
|--------------------------------|----------------------------------------------------------------------------------------------|----------------------------|--------------------------------------------|----------------------------------------------|-------------------------|----------------------------------------|-----------------------------------------------|-------------|--------------------|
| 🖀 / Location Manager / Locatio | on / Hangzhou Xiaoshan International Airport / Manage floors/zones / Add/edit form           |                            | 🖀 / Media Manager / Media                  | Sales Package / Add/edit form                |                         |                                        |                                               |             |                    |
| 简体中文 English                   |                                                                                              |                            | Media(s) in this package                   |                                              |                         |                                        |                                               |             |                    |
| Label                          | E.g. 3/F For zones cannot be presented by a label (e.g. Outdoor media, Others, etc.), simply | leave this field as blank. | Location                                   | Floor/Zone                                   | Media Code              | Media Type                             | Name                                          | Unit Price  | Actions            |
| Name                           | Departure                                                                                    |                            | Kunming Changshui<br>International Airport | 【3/F】 Domestic & International<br>Departure  | KMCS-AP-CDB08           | Stickers - Wall Sticker                | domestic departure<br>central gallery         | RMB 250000  | Remove this item   |
| Description                    | Something to describe this place                                                             |                            | Hong Kong Outdoor Media                    | [HK] Admiralty                               | Admiralty Centre E Plus | Stickers - Wall Sticker                | Admiralty Centre Sticker<br>Wrapping          | HKD 1520000 | Remove this item   |
|                                |                                                                                              |                            | Hong Kong Outdoor Media                    | 【HK】 Admiralty                               | Admiralty Centre Mega E | Stickers - Wall Sticker                | Admiralty Centre Sticker<br>Wrapping          | HKD 1620000 | Remove this item   |
| Floorplan                      |                                                                                              |                            | Kunming Changshui<br>International Airport | 【3/F】Domestic & International<br>Departure   | KMCS-AP-CDB05           | Stickers - Wall Sticker                | domestic departure<br>central gallery         | RMB 250000  | Remove this item   |
| s Mas                          |                                                                                              |                            | Hong Kong Outdoor Media                    | [HK] Admiralty                               | Admiralty Centre East   | Stickers - Wall Sticker                | Admiralty Centre Sticker<br>Wrapping          | HKD 1400000 | • Remove this item |
| June 2                         |                                                                                              |                            | Dali Airport                               | 【2/F】 Domestic & International<br>Departures | DAL-AP-BOX              | Unclassified - unclassified            | DAL-AP-BOX                                    | RMB 30000   | • Remove this item |
|                                |                                                                                              |                            | Kunming Changshui<br>International Airport | 【3/F】 Domestic & International<br>Departure  | KMCS-AP-CDB07           | Stickers - Wall Sticker                | domestic departure<br>central gallery         | RMB 250000  | Remove this item   |
|                                |                                                                                              |                            | Cangyuan wa airport                        | [F1] outdoor media                           | CAY-AP-G01              | Outdoor - High Rise Pole               | To the left side of the terminal              | RMB 90000   | • Remove this item |
|                                |                                                                                              |                            | Cangyuan wa airport                        | 【F1】Indoor media                             | CAY-AP-A02              | Light Box - LED Light Box              | Reach the left wall of the baggage claim hall | RMB 70000   | • Remove this item |
|                                |                                                                                              |                            | Dali Airport                               | 【2/F】Domestic & International<br>Departures  | DAL-AP-A13              | Light Box - Wall Light Box             | Arrival Corridor                              | RMB 150000  | • Remove this item |
|                                |                                                                                              |                            | Search & add media(s) to t                 | this package                                 |                         |                                        |                                               |             |                    |
|                                |                                                                                              |                            | Location:                                  | \$                                           | Floor/Zone:             |                                        | Keyword:           Media code or key          | yword       | Search for Medias  |
| ■ 灯箱                           | □ 吊旗<br>免费上网体验区                                                                              |                            |                                            |                                              |                         |                                        |                                               |             |                    |
| 通风口灯箱                          | 电视刷屏                                                                                         |                            | 简体中文 English                               |                                              |                         |                                        |                                               |             |                    |
| 展位                             | 看板                                                                                           |                            | 套裝名称                                       | Plan A                                       |                         |                                        |                                               |             |                    |
|                                |                                                                                              |                            | 描述                                         | wewewewrw                                    |                         |                                        |                                               |             |                    |
| Browse                         |                                                                                              |                            | Shared to all languages                    |                                              |                         |                                        |                                               |             |                    |
| (尺寸:3000px x 3000px,PNG桥       | 各式)                                                                                          |                            | 价格                                         | RMB \$ 10000000                              |                         |                                        |                                               |             |                    |
|                                |                                                                                              |                            |                                            |                                              |                         |                                        |                                               |             |                    |