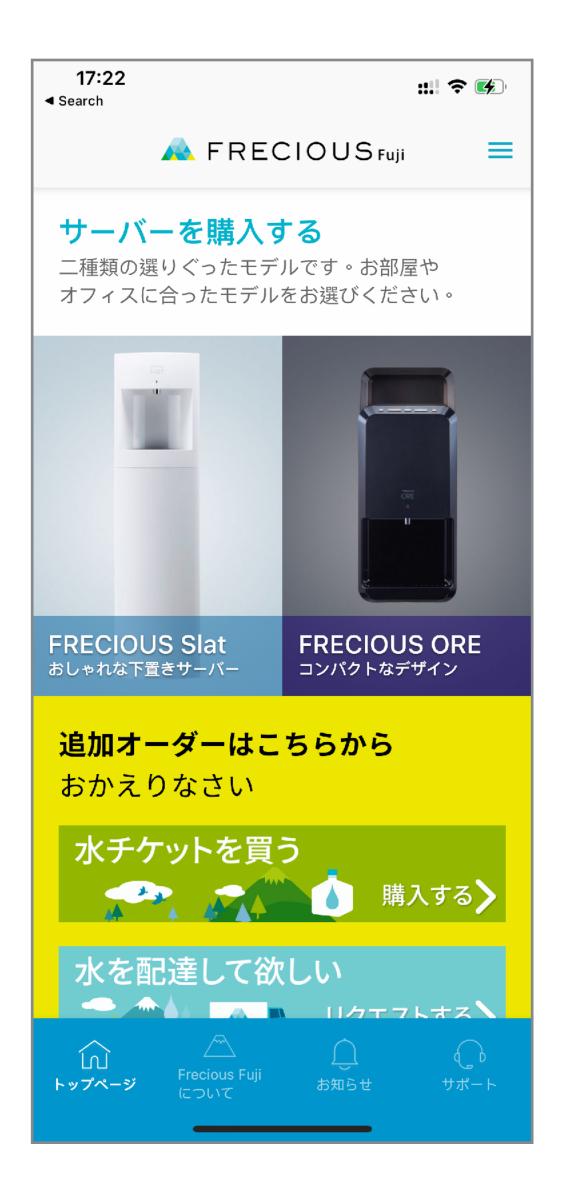

<del>\$300 **\$240** 基本足部按摩</del>

Booking - Check A...

- The Right Spot  $\heartsuit$ 

服務分類

享受正宗的泰式按摩不一定只能在泰疆,在 香港油廊地中也可以喔!Nutrislim 正正是 把傳統泰式按摩 14px Regular

12px Regular 85 Treatment

16px Bold

Mobile App allowing customers to order water dispenser, virtual water ticket and request for water delivery. Reseller program for distributors and dealers to sell dispenser for commission.