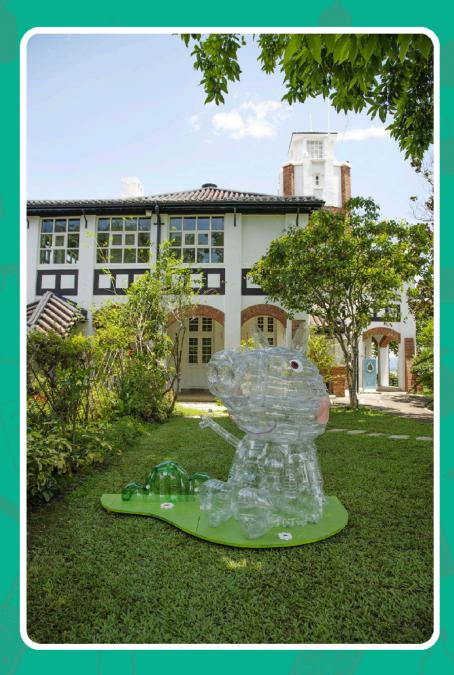

#### Upcycle Plastic Peppa Pig @ Island House Conservation Studies Centre

We've invited &dear, a local art group that has always been keen to promote environmental protection. About 500 recycled plastic bottles are used to build a giant Peppa with a height of 140cm, displayed at the Island House Conservation Studies Centre. Let the public understand the severity of marine pollution through the "Upcycle Plastic Peppa Pig" installation art. Peppa is pleased to invite parents to bring their children to visit and learn about marine conservation!

\* The recycling installation art - Upcycle Plastic Peppa Pig was made with around 500 recycled plastic bottles. It represents the sustainability ideas from Peppa Pig to stop the bottles from drowning in the sea. Meanwhile, We should reuse them to create ou own Upcycle Plastic Peppa Pig instead.

2022.08.15 - 09.15

How to get there?