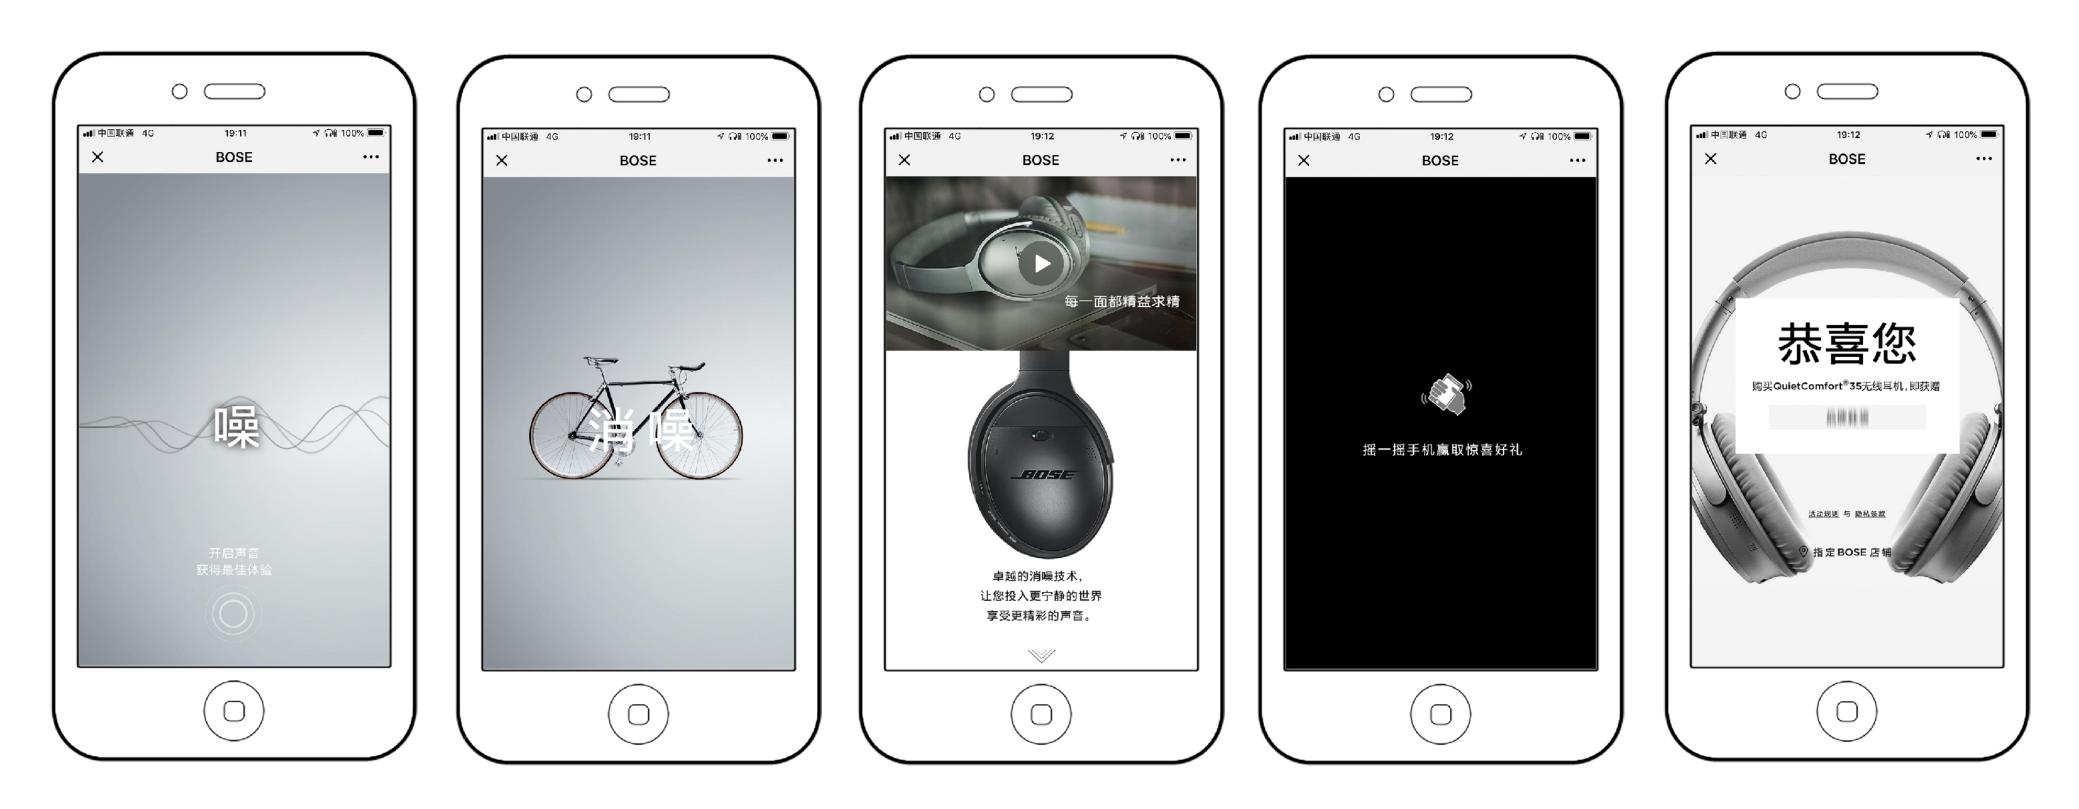

# ESTĒE LAUDER

Mini Campaign Site on WeChat and Official T-mall Site Simulate Face-time video call from Yang Mi

WeChat Mini Campaign Site 720° Panorama View + Lucky Draw

Live demo:

- WeChat Mini Campaign Site
  - Smooth animation
    - Lucky draw

Live demo:

System development