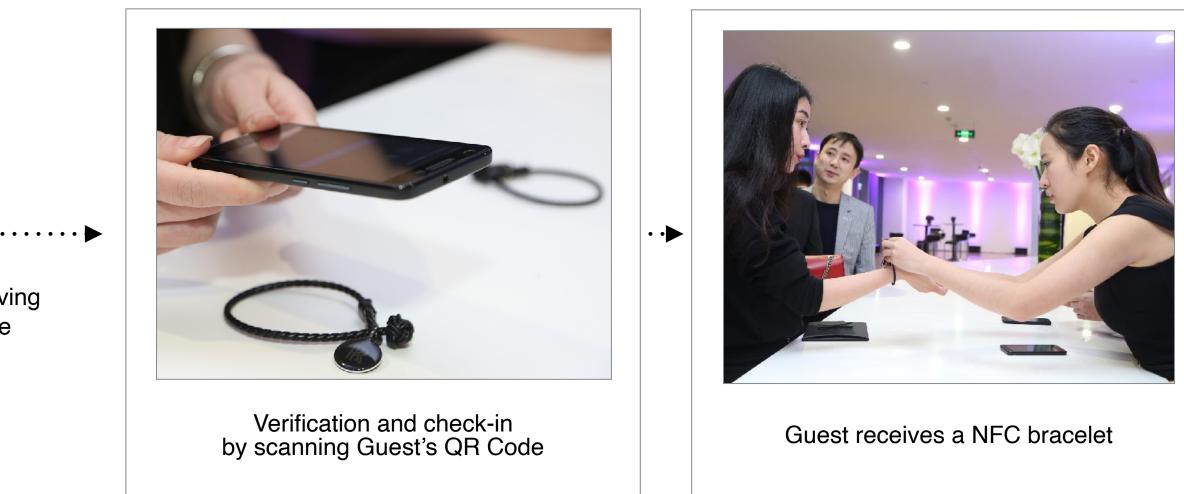

### Inside Rolls-Royce Brand Exhibition, Shanghai - 19-22 April 2015

On-site photographers take photo for guest, a SMS will be automatically delivered to the guest with a download link of the photo In full resolution.

An Android-powered device is available at every booth, user view details by simply move his/her bracelet near the device. Guests activities are tracked.