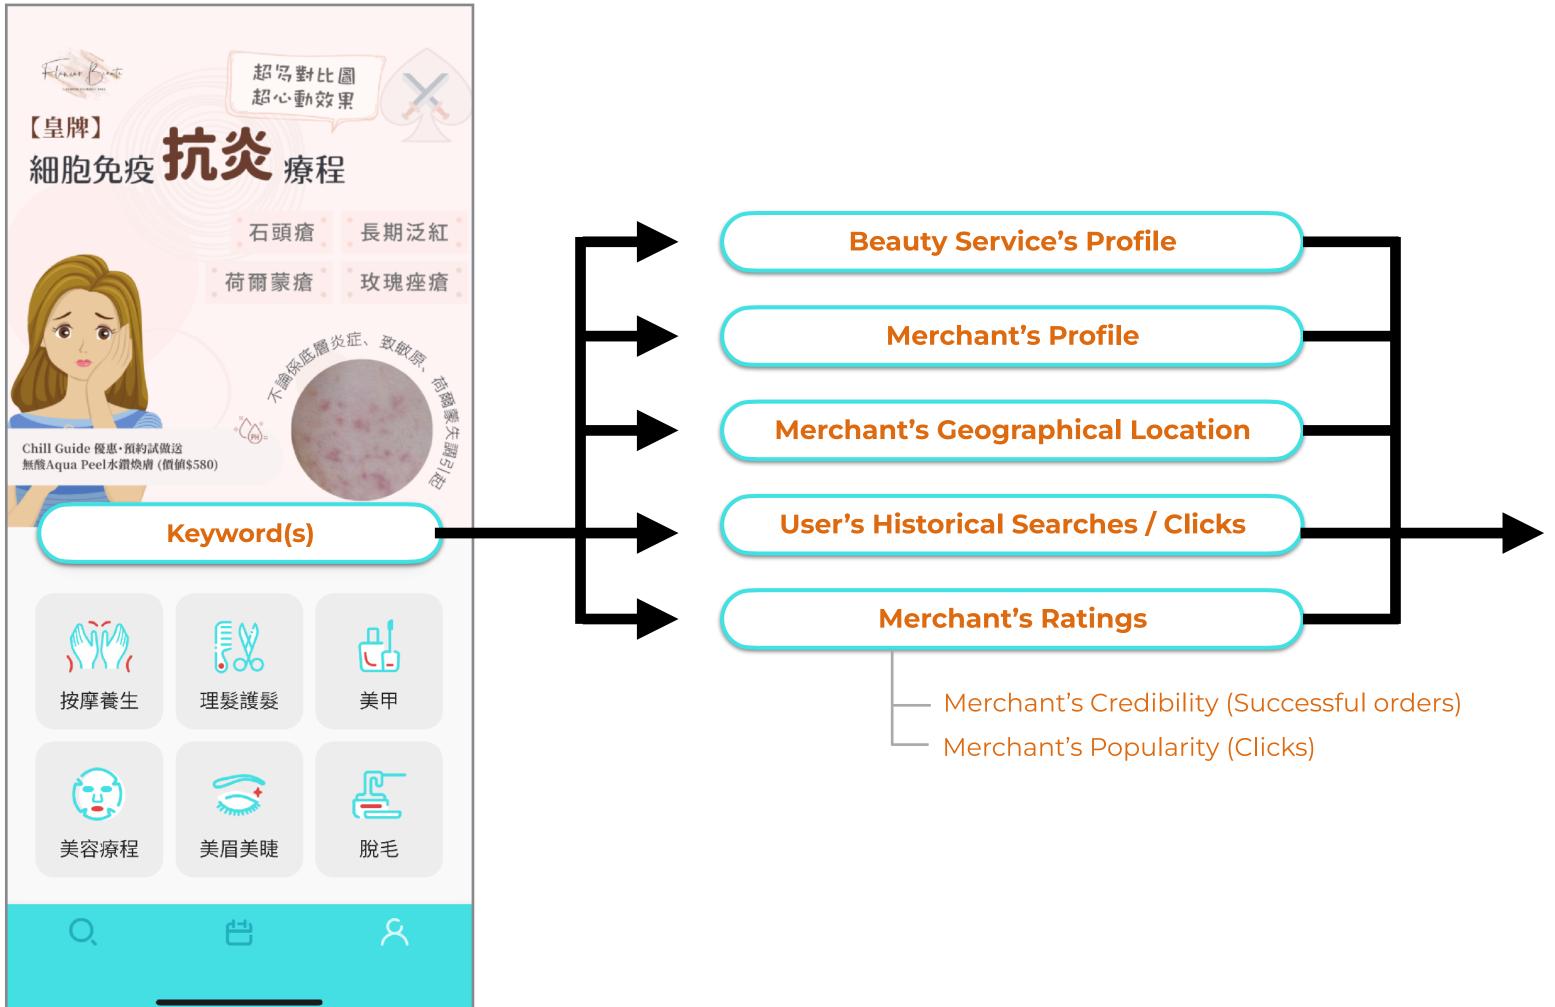

## Listing App for beauty services

A mobile-based platform to customers to search and book services.

6,000 Members

**3,000 Beauty Services** 

**200 Merchants** 