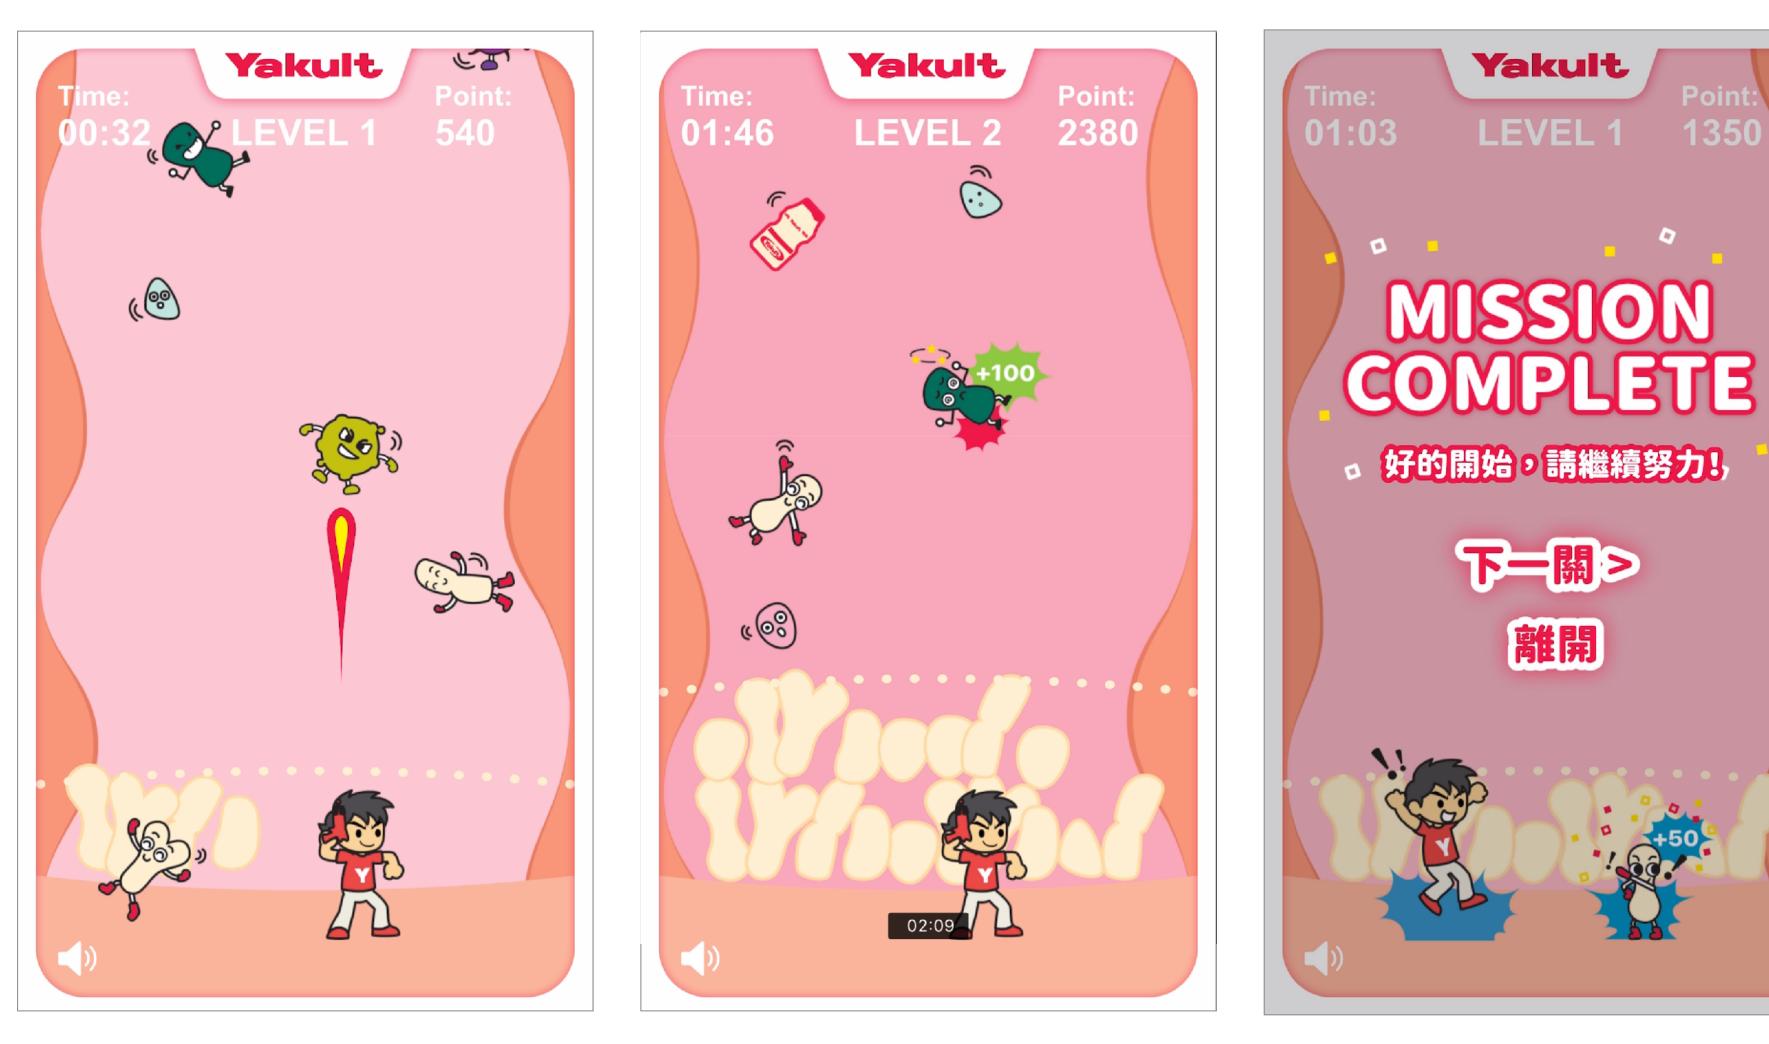

## Gamified Loyalty Program

### Gamified Loyalty Program

# 爭群 sushi Express

### Gamified Loyalty Program

Video demo (Click to play):

- WeChat Mini Game
- Race to the destination with fingers
- 3D animation + WeChat integration