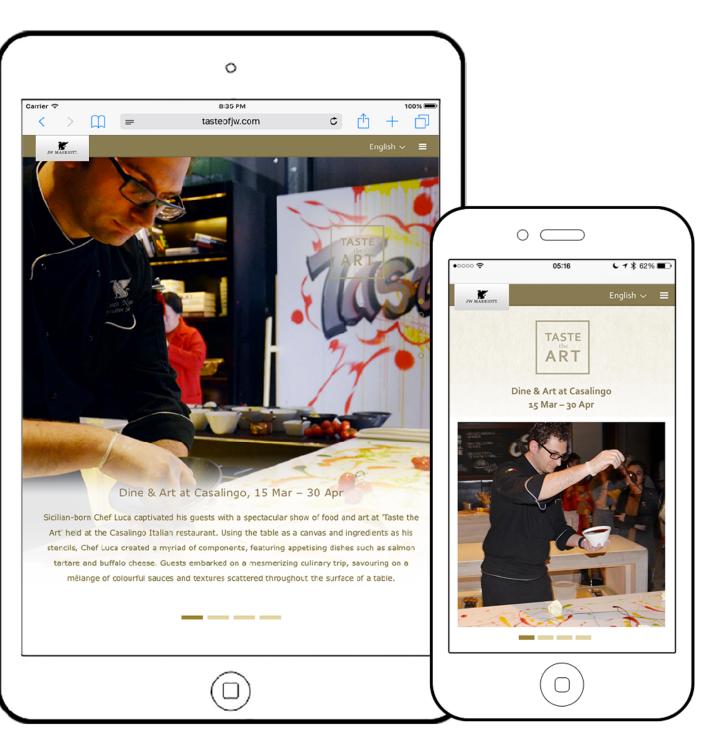

### Launched on March 2016

A multi-lingual website of "Taste the Art" event for JW Marriotts Hotel.

This website is designed with responsive methodology which support both desktop computers, tablet devices and smart phones.

Contents in 4 languages - English, Korean, Vietnamese and Simplified Chinese, can be maintained via our Content Management System (CMS).

#### http://www.tasteofjw.com

JW MARRIOTT

Sicilian-born Chef Luca captivated his guests with a spectacular show of food and art at 'Taste the Art' held at the Casalingo Italian restaurant. Using the table as a canvas and ingredients as his stencils, Chef Luca created a myriad of components, featuring appetising dishes such as salmon tartare and buffalo cheese. Guests embarked on a mesmerizing culinary trip, savouring on a mélange of colourful sauces and textures scattered throughout the surface of a table.