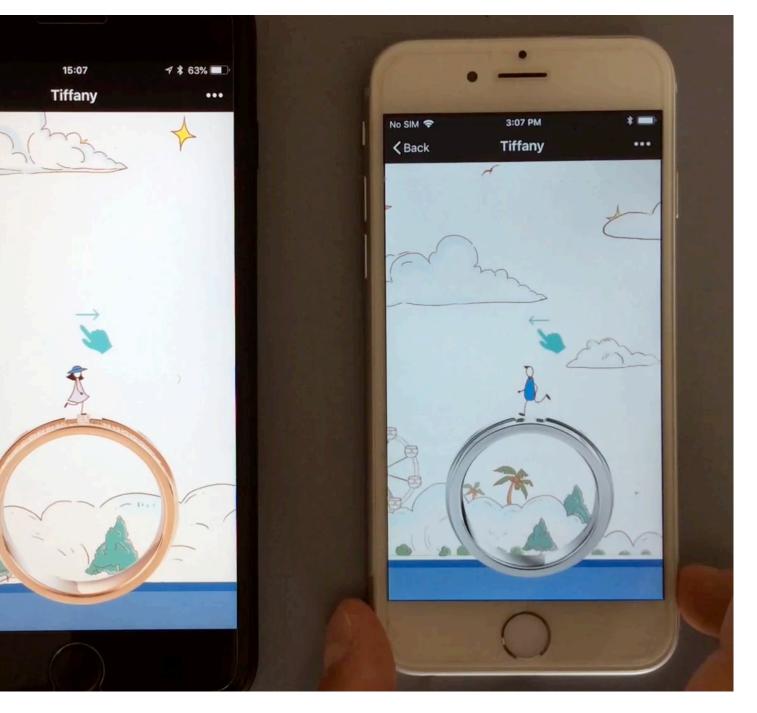

# TIFFANY&CO.

WeChat Mini Campaign Site for 520 Festival Interaction between 2 devices Dual-device mode (2 devices in portrait mode) Single-device mode (1 device in landscape mode)

Watch video demo: https://youtu.be/QTgULk9FcHg