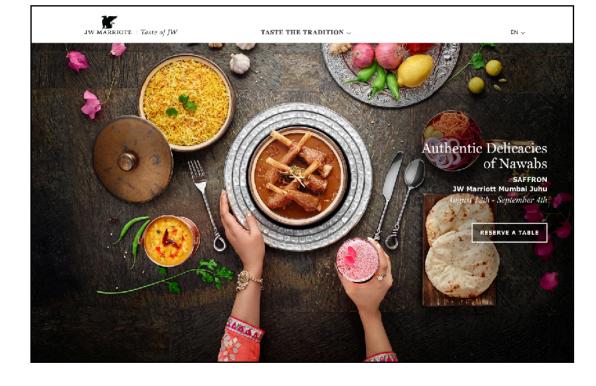

### Launched on March 2016

A multi-lingual website of "Taste the Art" event for JW Marriotts Hotel.

This website is designed with responsive methodology which support both desktop computers, tablet devices and smart phones.

Contents in 4 languages - English, Korean, Vietnamese and Simplified Chinese, can be maintained via our Content Management System (CMS).

#### http://www.tasteofjw.com

JW MARRIOTT

Sicilian-born Chef Luca captivated his guests with a spectacular show of food and art at 'Taste the Art' held at the Casalingo Italian restaurant. Using the table as a canvas and ingredients as his stencils, Chef Luca created a myriad of components, featuring appetising dishes such as salmon tartare and buffalo cheese. Guests embarked on a mesmerizing culinary trip, savouring on a mélange of colourful sauces and textures scattered throughout the surface of a table.