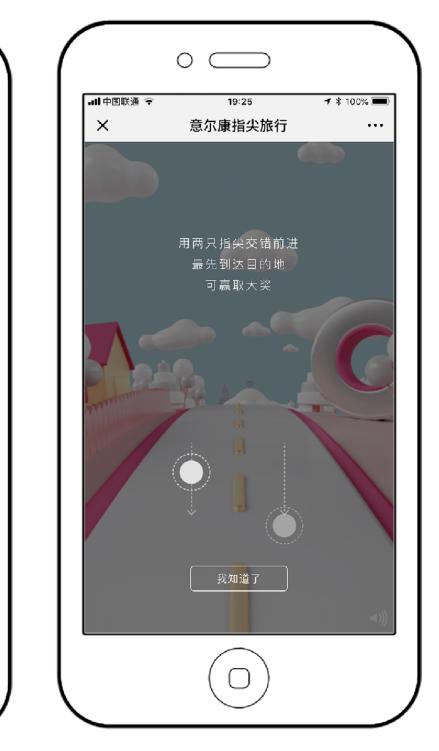

### Gamified Loyalty Program

Video demo (Click to play):

- WeChat Mini Game
- Race to the destination with fingers
- 3D animation + WeChat integration