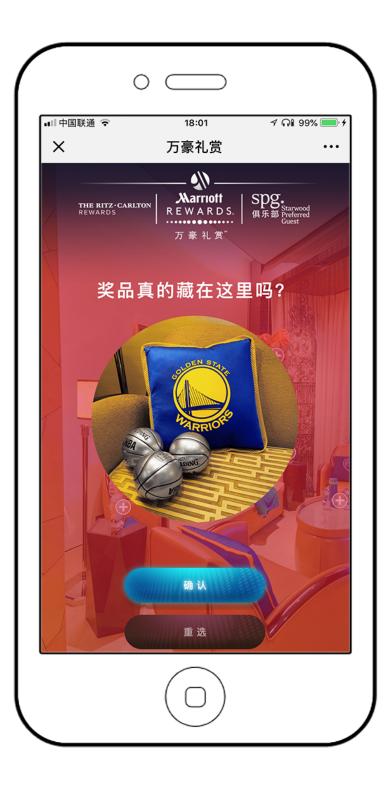

# TIFFANY&CO.

WeChat Mini Campaign Site for 520 Festival Interaction between 2 devices Dual-device mode (2 devices in portrait mode) Single-device mode (1 device in landscape mode)

Watch video demo: https://youtu.be/QTgULk9FcHg

## Gamified Loyalty Program

### Gamified Loyalty Program

# 爭群 sushi Express

### Gamified Loyalty Program

Video demo (Click to play):

- WeChat Mini Game
- Race to the destination with fingers
- 3D animation + WeChat integration