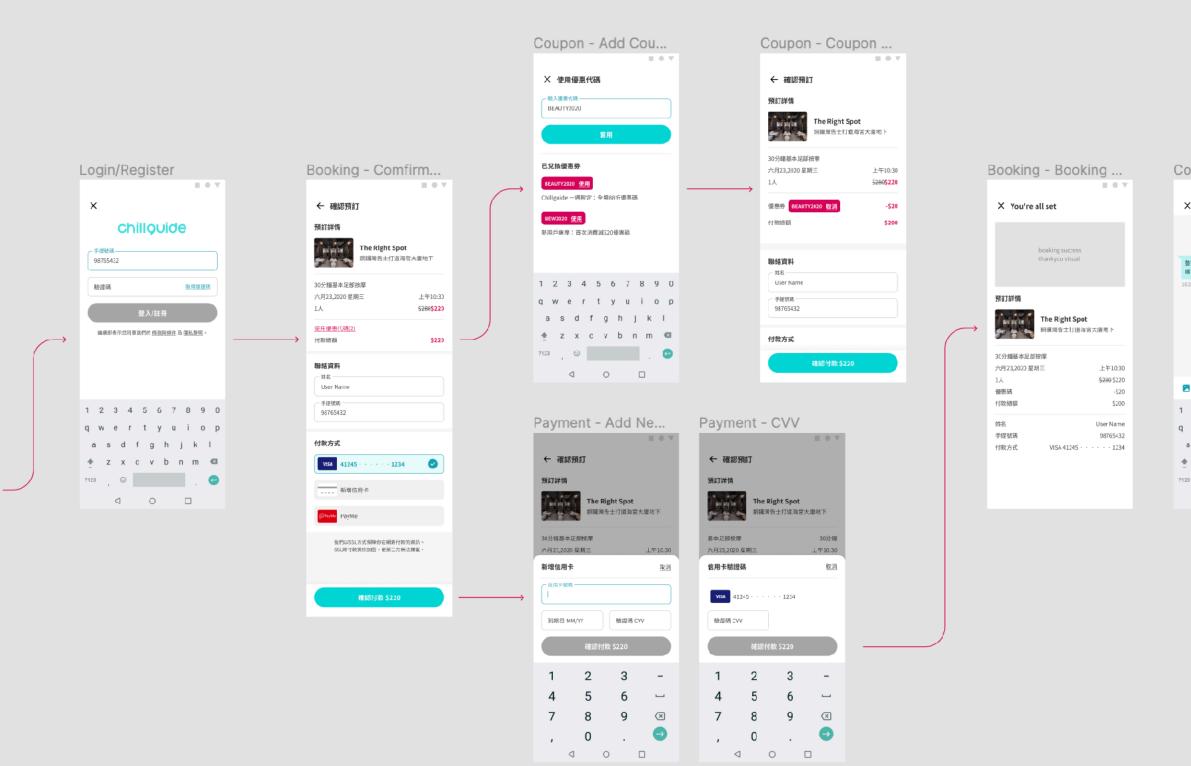

# chillguide

## Listing App for beauty services

A mobile-based platform to customers to search and book services.

6,000 Members

**3,000 Beauty Services** 

**200 Merchants** 

# chillouide

孕婦適用 環境舒適 **中環**—3分鐘步行到中環站D2出口

滿足養生 **佐敦** — 3分鐘步行到佐敦站C2出口 50 分鐘足底反射按<del>摩</del>

# chillouide

#### Splash

#### Explore

The Right Spot 網羅灣 基本足部按摩 \$220/30分鐘

Keyvin Mok @ ii Alchemy (IL COLPO GROUP) 上環 專業洗剪吹及造型設计 \$660

#### Search/Category

Keyvin Mok @ ii Alchemy (IL COLPO GROUP) Central

Haircut, Shampoo & B.ow Dry \$280 \$220

Shisaido Deep Repair "reatment 51200 \$960 +Shampoo & Blow Dry

The Right Spot 送你Café 正宗泰回師傅

♀ 銅鑼灣告士打道海宮大廈地下 <u>查看地圖</u> ③ 營誉中,星期五:12:00-22:00 ~

足部按摩 身備 頭质頭按摩

30分鐘基本足部按摩 融合獨恃于法及対香桃油、使肌肉放裂、身と得到舒 壓, 順暢的血液當環系統及平衡的身態通過恢復... \$280 **\$220** 

45分鐘淋巴排毒按摩 【85拼】45分辅古法泰式按摩 \$188 **\$160** 

商戶特色

S 刮痧 獨立房間

商戶簡介

享受正宗的泰式被摩不一定只能在泰国:在香港油 腐地中也可以强 I Nutrislim 正正是把傳統泰式按享 帶來香港,並且更融入美容保養及繊維度身指淋巴 服務,设地打造小資女保養小天堂 : 講美由內散發

🚨 頭痕

👂 采耳

Nutrisl m按摩師受到專業培訓訓練,並獲得各項泰 國本土證書認可,是對按摩技術有一定的了解,讓 客人可以親自體驗到泰國傳統秦式按摩服務。

\$280 **\$220** 30分鐘基本足部按摩

Keyvin Mok @ ii Alchemy (IL COLPO GROUP) B5 Treatment Shiseido

Мар

Q 2A Mangan Building, 18-20 Cameron Road, Tsim Sha Tsui Open - Monday 11:00 - 21:00

Promotions Haircut Hair Treatment Haircut, Shampoo & Blow Dry 🛛 🥪 Customized hairstyle based on your style

\$260 \$220 Shiseido Deep Repair

Treatment + Shampoo & Blow Drγ <del>\$1200 **\$960**</del>

#### Highlights

Free Charging 🔯 Flexible Hours 📝 Reservation-only 📃 Private Room Introduction

Estab ished in the heart of Central-the most

💡 Free Drinks

M Free Wifi

- 銅鐵湖告上打道海宮人庱地下 <u>宣看地面</u> 選擇人數及預訂日期 取河 - 1 + 人数 < 六月 2020 > 3 — 二 三 四 五 六 13 14 15 16 17 18 19 20 21 22 23 24 25 26 27 28 29 30 上午10:06 上午10:30 上午11:00 上午 Booking - Check A...  $\leftarrow$  The Right Spot  $\heartsuit$   $\boxdot$ 劉錫灣晉士打道海宮大廣地下 查看地圖 營業中:星期五:12:00 - 22:00 基本足部按摩 取河 30分鐘 45分鐘 60分鐘 \$220 \$300 **\$240** \$440 **\$300** 人數 - 1 + 日期及時間 日 一 \_ 三 匹 五 20 21 22 23 24 25 <del>上午10:06</del> 上午10:30 上午11:00 上<sup>4</sup>

<del>\$300 **\$240** 基本足部按摩</del>

Booking - Check A...

- The Right Spot  $\heartsuit$ 

服務分類

享受正宗的泰式按摩不一定只能在泰疆,在 香港油廊地中也可以喔!Nutrislim 正正是 把傳統泰式按摩 14px Regular

12px Regular 85 Treatment

16px Bold

Mobile App allowing customers to order water dispenser, virtual water ticket and request for water delivery. Reseller program for distributors and dealers to sell dispenser for commission.