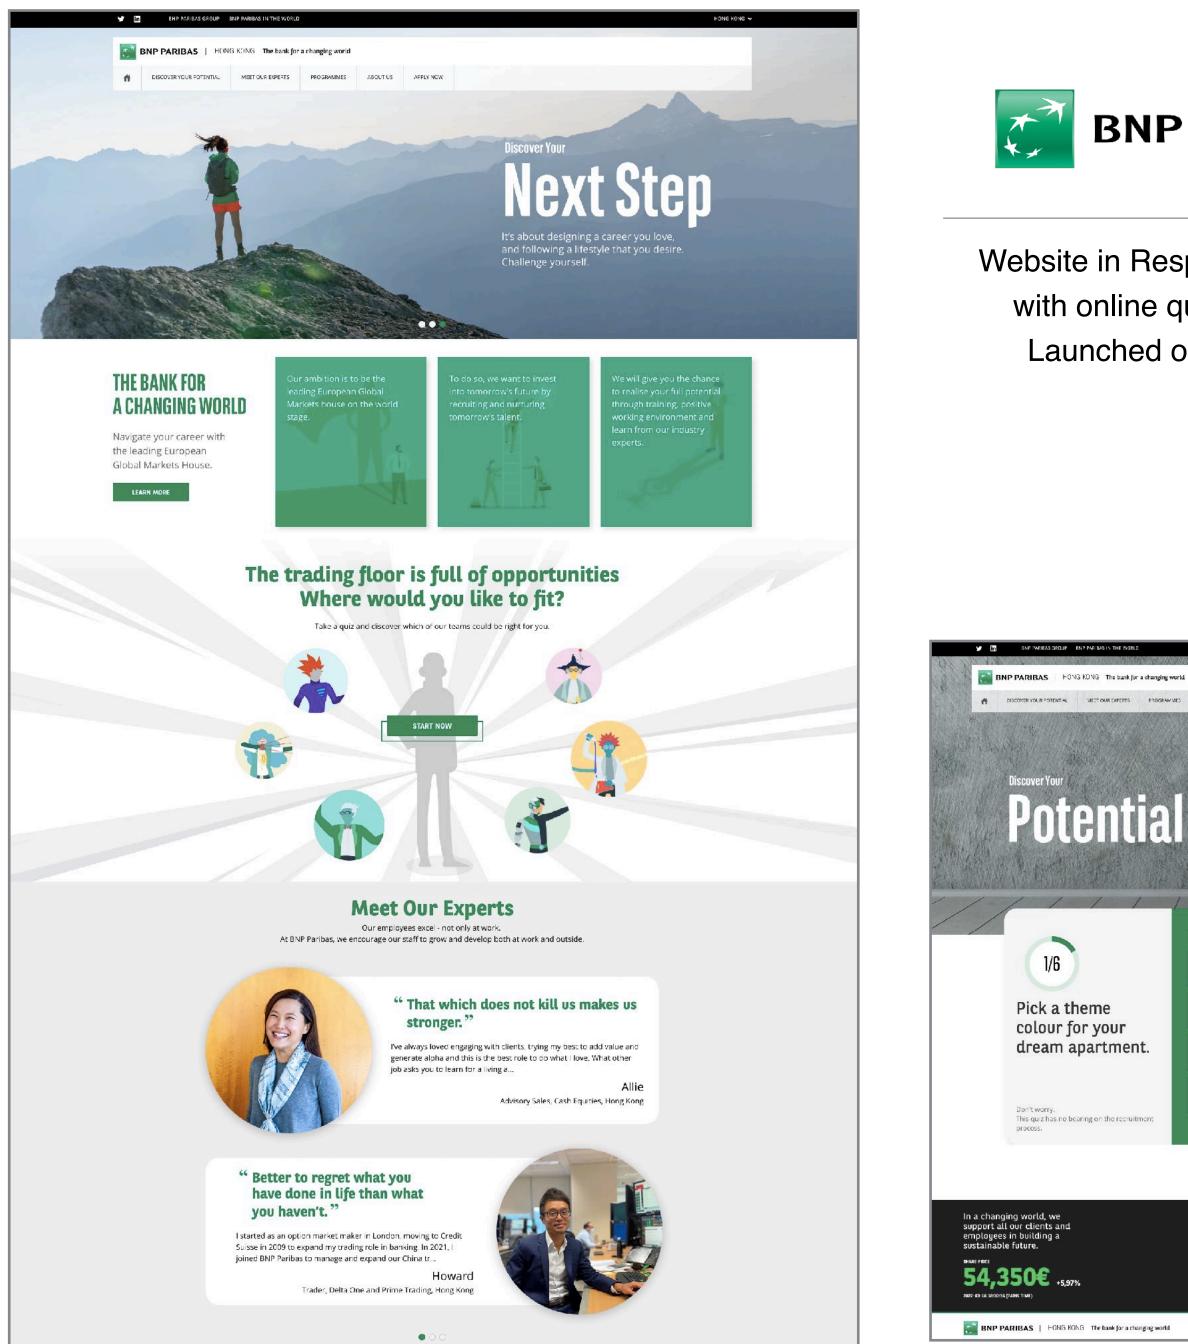

# **BNP PARIBAS**

#### **Meet Our Experts with Similar Traits**

Learn about their stories and experiences. Each of their pathway is distinct. You can be proactive and choose your own future career path in banking.

#### " That which does not kill us makes us stronger."

I've always loved engaging with clients, trying my best to add value and generate alpha and this is the best role to do what I love. What other job asks you to learn for a living and share that knowledge?

Allie

#### " Play the long game "

I started my career in London as a trading graduate, where I gained exposure to multiple asset classes. I then joined the Structuring team, returning to Asia in 2021 to work in the BNP Paribas Credit Structuring team.

> Sammi Global Markets Credit Structuring, Hong Kong

Advisory Sales, Cash Equities, Hong Kong

To be considered for the placement, you will:

- Apply as a recent graduate, final year undergraduate, or master's student in any discipline
- Possess GPA of 3.3 out of 4.0 or above (or equivalent) in any discipline
- Be available to work full time from Q1 2022 onwards
- Be fluent in spoken and written English (additional languages are an advantage) • Demonstrate methodical. logical, solutions-driven thinking, with commercial awareness and a keen
- interest in the latest finance topics, as well as market trends