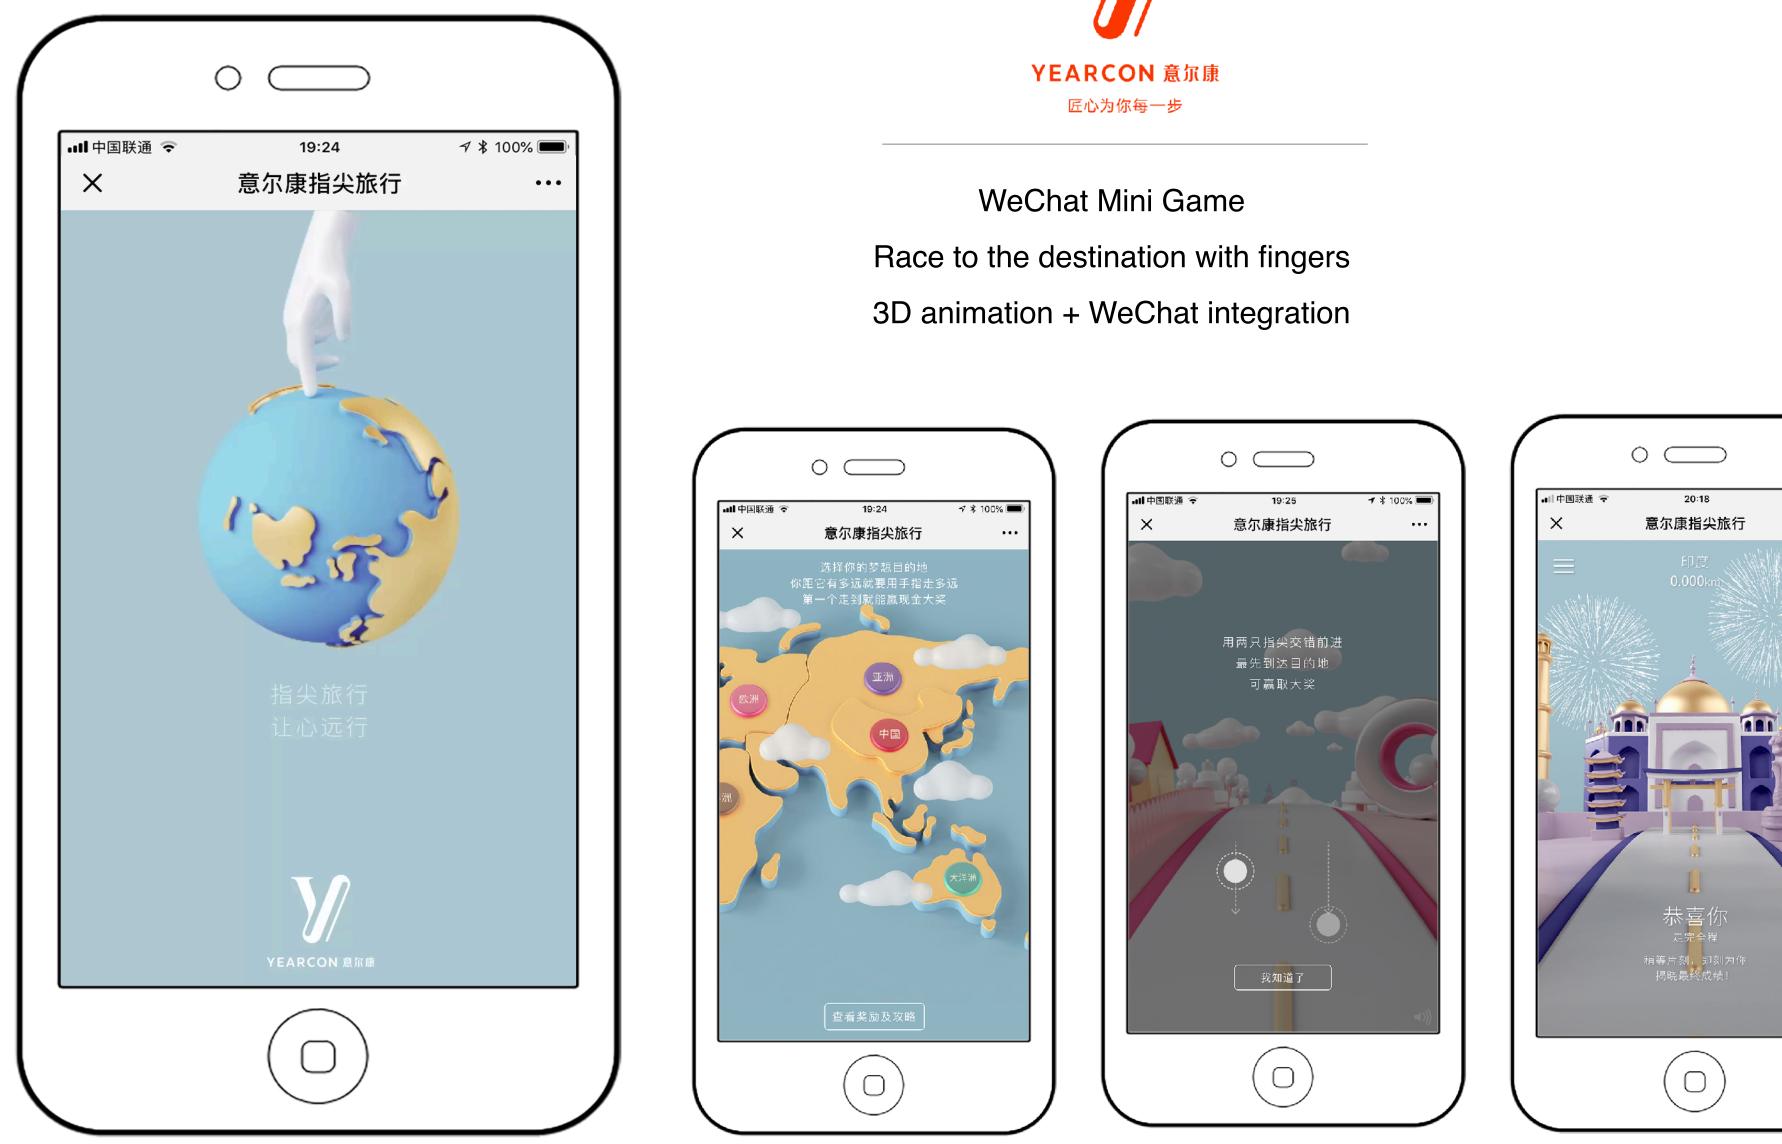

### Gamified Loyalty Program

Video demo (Click to play):

- WeChat Mini Game
- Race to the destination with fingers
- 3D animation + WeChat integration