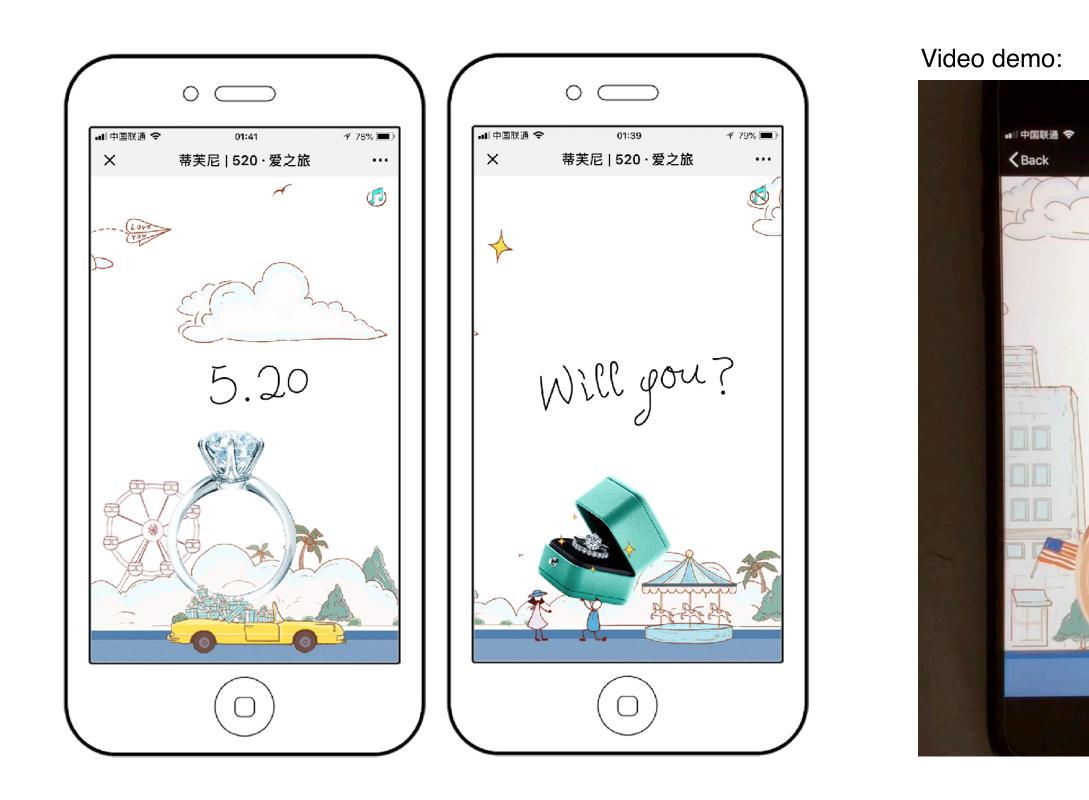

# TIFFANY&CO.

WeChat Mini Campaign Site for 520 Festival Interaction between 2 devices Dual-device mode (2 devices in portrait mode) Single-device mode (1 device in landscape mode)

Watch video demo: https://youtu.be/QTgULk9FcHg