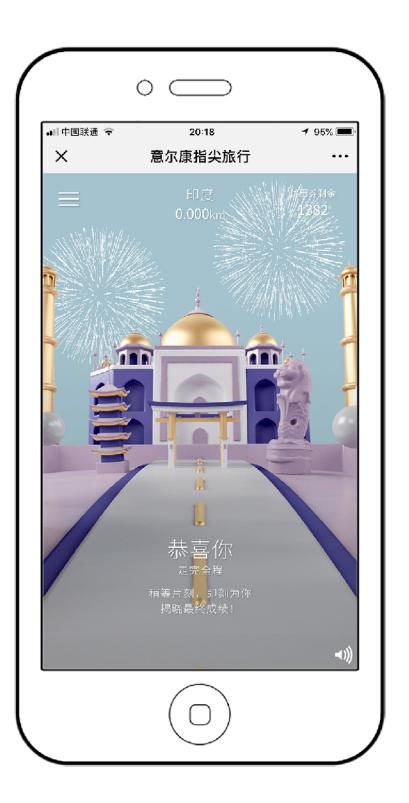

### Gamified Loyalty Program

Video demo (Click to play):

- WeChat Mini Game
- Race to the destination with fingers
- 3D animation + WeChat integration