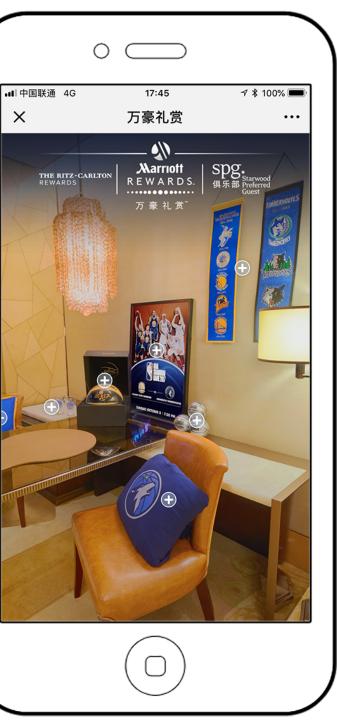

# TIFFANY&CO.

WeChat Mini Campaign Site for 520 Festival Interaction between 2 devices Dual-device mode (2 devices in portrait mode) Single-device mode (1 device in landscape mode)

Watch video demo: https://youtu.be/QTgULk9FcHg

## Gamified Loyalty Program

### Gamified Loyalty Program

# 爭群 sushi Express

### Gamified Loyalty Program

Video demo (Click to play):

- WeChat Mini Game
- Race to the destination with fingers
- 3D animation + WeChat integration